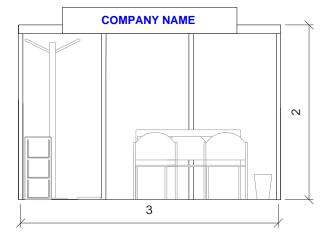

## Standard booth (6 sqm)

### STANDARD BOOTH DIM. 3 X 2 MT

### THE EXHIBITION BOOTH BASIC FITTINGS INCLUDE:

- ALUMINIUM WALLS 200 CM HIGH
- N° 1 TABLE
- N° 3 CHAIRS
- N° 1 LOCKER
- N° 1 WASTE BIN
- $N^{\circ}$  1 ELECTRICAL MULTIPLE SOCKET (2,5 KW)
- GRAPHIC DESIGN WITH CUSTOMIZABLE B&W OVERHEAD PVC BOARD