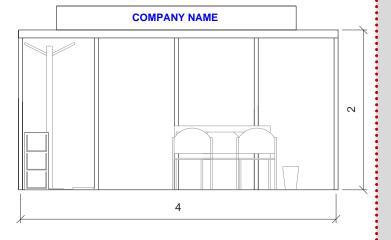

### PLUS BOOTH DIM. 4 X 2 MT

### THE EXHIBITION BOOTH BASIC FITTINGS INCLUDE:

- ALUMINIUM WALLS 200 CM HIGH
- N° 1 TABLE
- N° 3 CHAIRS
- N° 1 LOCKER
- N° 1 WASTE BIN
- $N^{\circ}$  1 ELECTRICAL MULTIPLE SOCKET (2,5 KW)
- \_GRAPHIC DESIGN WITH CUSTOMIZABLE B&W OVERHEAD PVC BOARD

### **EXTRA FITTINGS:**

- PLUS BOOTHS ARE 4X2 MT. DOUBLE BOOTHS 8X2 MT
- CAN ALSO BE ARRANGED UPON REQUEST
- THE BOOTH CAN BE CUSTOMIZED CHOOSING AMONG OF
- A WIDE RANGE OF ACCESSORIES INCLUDED COLOURED
- GRAPHIC DESIGN
- \_ A FULL ONLINE CATALOGUE WILL BE MADE AVAILABLE TO ALL REGULARLY REGISTERED EXHIBITORS.

# Plus booth (8 sqm)