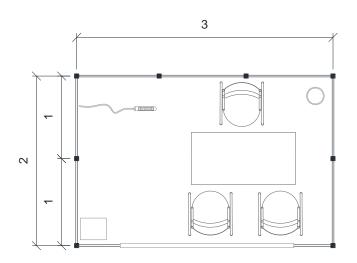

## Standard booth (6 sqm)

### STANDARD BOOTH DIM. 3 X 2 MT

### THE EXHIBITION BOOTH BASIC FITTINGS INCLUDE:

- ALUMINIUM WALLS 200 CM HIGH
- N° 1 TABLE
- N° 3 CHAIRS
- N° 1 LOCKER
- N° 1 WASTE BIN
- $N^{\circ}$  1 ELECTRICAL MULTIPLE SOCKET (2,5 KW)
- GRAPHIC DESIGN WITH CUSTOMIZABLE B&W OVERHEAD PVC BOARD