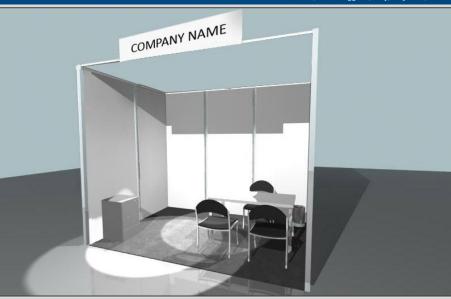

## Standard booth (6 sqm)

### STANDARD BOOTH DIM. 3 X 2 MT

### THE EXHIBITION BOOTH BASIC FITTINGS INCLUDE:

- ALUMINIUM WALLS 200 CM HIGH
- N° 1 TABLE
- N° 3 CHAIRS
- N° 1 LOCKER
- N° 1 WASTE BIN
- $N^{\circ}$  1 ELECTRICAL MULTIPLE SOCKET (2,5 KW)
- GRAPHIC DESIGN WITH CUSTOMIZABLE B&W OVERHEAD PVC BOARD