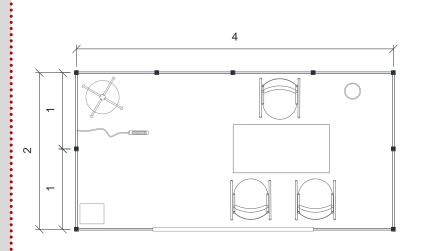

### PLUS BOOTH DIM. 4 X 2 MT

### THE EXHIBITION BOOTH BASIC FITTINGS INCLUDE:

- ALUMINIUM WALLS 200 CM HIGH
- N° 1 TABLE
- N° 3 CHAIRS
- N° 1 LOCKER
- N° 1 WASTE BIN
- $N^{\circ}$  1 ELECTRICAL MULTIPLE SOCKET (2,5 KW)
- \_GRAPHIC DESIGN WITH CUSTOMIZABLE B&W OVERHEAD PVC BOARD

### **EXTRA FITTINGS:**

- PLUS BOOTHS ARE 4X2 MT. DOUBLE BOOTHS 8X2 MT
- CAN ALSO BE ARRANGED UPON REQUEST
- THE BOOTH CAN BE CUSTOMIZED CHOOSING AMONG OF
- A WIDE RANGE OF ACCESSORIES INCLUDED COLOURED
- GRAPHIC DESIGN
- \_ A FULL ONLINE CATALOGUE WILL BE MADE AVAILABLE TO ALL REGULARLY REGISTERED EXHIBITORS.

# Plus booth (8 sqm)