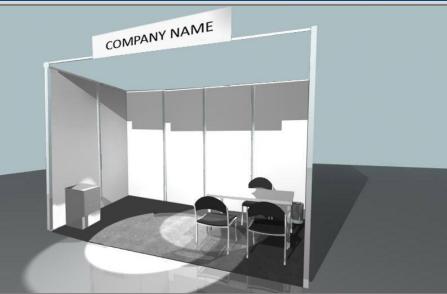

## Standard booth (6 sqm)

### STANDARD BOOTH DIM. 3 X 2 MT

### THE EXHIBITION BOOTH BASIC FITTINGS INCLUDE:

- ALUMINIUM WALLS 200 CM HIGH
- N° 1 TABLE
- N° 3 CHAIRS
- N° 1 LOCKER
- N° 1 WASTE BIN
- $N^{\circ}$  1 ELECTRICAL MULTIPLE SOCKET (2,5 KW)
- GRAPHIC DESIGN WITH CUSTOMIZABLE B&W OVERHEAD PVC BOARD